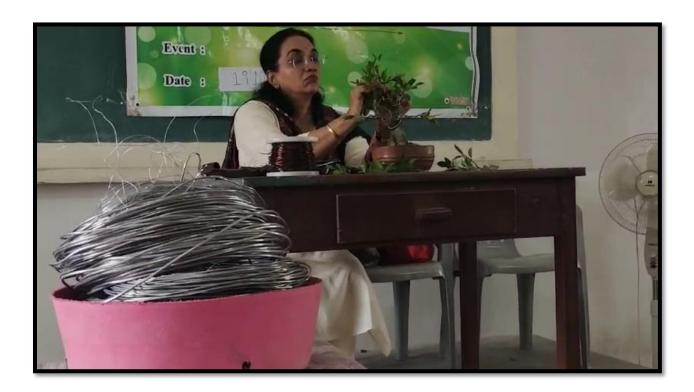

# "INTRODUCTION TO BOSAI STYLES"

**Resource Person** 

Dr.Kezevino Aram

Bonsai experts, Bangalore

Date:19.10.2023

Convenor

Dr.R.Gomathi

Assistant Professor of Botony

## **Minutes**

|                                                                 | www.                                                                                                                                                                                                                                                                                                                  |
|-----------------------------------------------------------------|-----------------------------------------------------------------------------------------------------------------------------------------------------------------------------------------------------------------------------------------------------------------------------------------------------------------------|
| Green                                                           | Pritiatives & Envisionmental club                                                                                                                                                                                                                                                                                     |
|                                                                 | Academic Your 2023-2024                                                                                                                                                                                                                                                                                               |
| frent: 9<br>pate: 19                                            | introduction to Bonsai styles                                                                                                                                                                                                                                                                                         |
| Minutes to Bonsa expents delivered types, 8 potting also d      | Creen Britishives & Environmental club- ane By Servinar on "Introduction By les on 19.10.2023 (FN). Bonsai Mrs. Arupama Vedochala, Bongaloru, lealuse on bonsai art, bonsai and preparation for potting mixture, and preparating of bonsai. Bho temonstrated making of Ficus bonsai deads and faculty participated in |
| this p                                                          | iagratine.                                                                                                                                                                                                                                                                                                            |
|                                                                 | Juliuselle.<br>Junpana Vedochala.                                                                                                                                                                                                                                                                                     |
| R. Gunst<br>Opienos<br>Membere:<br>1. Dr. J. Pajo<br>2. Mrs. S. |                                                                                                                                                                                                                                                                                                                       |