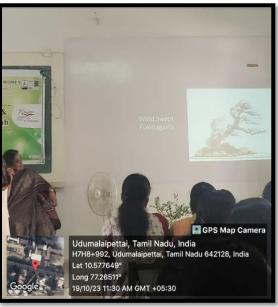

### Circular

Sri G.V.G Visalakshi College for Women
Udurnalpet
Green Initiative and Environmental club
Circular

Dear Madam,

Green Initiatives & Environmental Club plan to organize a Seminar on "Bonsai Trees" on 19.10.2023 at 10.00 am in the Assembly Hall. All under graduate students from any discipline shall be allowed to participate in this event.

# "INTRODUCTION TO BOSAI STYLES"

**Resource Person** 

Dr.Kezevino Aram

Bonsai experts, Bangalore

Date:19.10.2023

Convenor

Dr.R.Gomathi

Assistant Professor of Botony

## **Minutes**

|                                                                 | www.                                                                                                                                                                                                                                                                                                                  |
|-----------------------------------------------------------------|-----------------------------------------------------------------------------------------------------------------------------------------------------------------------------------------------------------------------------------------------------------------------------------------------------------------------|
| Green                                                           | Pritiatives & Envisionmental club                                                                                                                                                                                                                                                                                     |
|                                                                 | Academic Your 2023-2024                                                                                                                                                                                                                                                                                               |
| frent: 9<br>pate: 19                                            | introduction to Bonsai styles                                                                                                                                                                                                                                                                                         |
| Minutes to Bonsa expents delivered types, 8 potting also d      | Creen Britishives & Environmental club- ane By Servinar on "Introduction By les on 19.10.2023 (FN). Bonsai Mrs. Arupama Vedochala, Bongaloru, lealuse on bonsai art, bonsai and preparation for potting mixture, and preparating of bonsai. Bho temonstrated making of Ficus bonsai deads and faculty participated in |
| this p                                                          | iagratine.                                                                                                                                                                                                                                                                                                            |
|                                                                 | Juliuselle.<br>Junpana Vedochala.                                                                                                                                                                                                                                                                                     |
| R. Gunst<br>Opienos<br>Membere:<br>1. Dr. J. Pajo<br>2. Mrs. S. |                                                                                                                                                                                                                                                                                                                       |