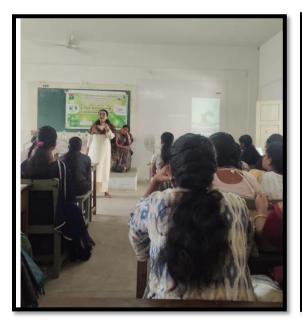

### Circular

Sri G.V.G Visalakshi College for Women
Udurnalpet
Green Initiative and Environmental club
Circular

Dear Madam,

Green Initiatives & Environmental Club plan to organize a Seminar on "Bonsai Trees" on 19.10.2023 at 10.00 am in the Assembly Hall. All under graduate students from any discipline shall be allowed to participate in this event.

# "INTRODUCTION TO BOSAI STYLES"

**Resource Person** 

Dr.Kezevino Aram

Bonsai experts, Bangalore

Date:19.10.2023

Convenor

Dr.R.Gomathi

Assistant Professor of Botony

## **Minutes**

|                                                                 | www.                                                                                                                                                                                                                                                                                                                  |
|-----------------------------------------------------------------|-----------------------------------------------------------------------------------------------------------------------------------------------------------------------------------------------------------------------------------------------------------------------------------------------------------------------|
| Green                                                           | Pritiatives & Envisionmental club                                                                                                                                                                                                                                                                                     |
|                                                                 | Academic Your 2023-2024                                                                                                                                                                                                                                                                                               |
| frent: 9<br>pate: 19                                            | introduction to Bonsai styles                                                                                                                                                                                                                                                                                         |
| Minutes to Bonsa expents delivered types, 8 potting also d      | Creen Britishives & Environmental club- ane By Servinar on "Introduction By les on 19.10.2023 (FN). Bonsai Mrs. Arupama Vedochala, Bongaloru, lealuse on bonsai art, bonsai and preparation for potting mixture, and preparating of bonsai. Bho temonstrated making of Ficus bonsai deads and faculty participated in |
| this p                                                          | iagratine.                                                                                                                                                                                                                                                                                                            |
|                                                                 | Juliuselle.<br>Junpana Vedochala.                                                                                                                                                                                                                                                                                     |
| R. Gunst<br>Opienos<br>Membere:<br>1. Dr. J. Pajo<br>2. Mrs. S. |                                                                                                                                                                                                                                                                                                                       |